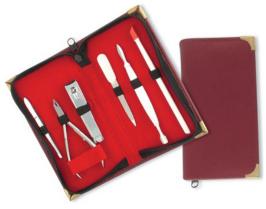

SD-101-2413

Also available with your required products.

**7 Pcs Manicure Kit. SD-101-2414**Also available with your required products.

6 Pcs Manicure Kit.

SD-101-2415

Also available with your required products.

Single Pcs Barber Scissor Kit.

SD-101-2416

Also available with your required products.