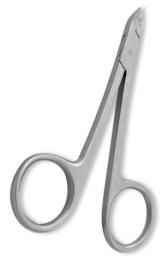

. Mirror Finish.

## SD-101-1324

Also available in Satin Finish, Mirror Finish, Multicolor Coating, Full Gold and Any Color.



# **Cuticle Nail Nippers**



Cuticle Nipper, Single Spring. Mirror Finish.

## SD-101-1325

Also available in Satin Finish, Mirror Finish, Multicolor Coating, Full Gold and Any Color. QTY



Cuticle Nipper, Double Spring. Mirror Finish

## SD-101-1326

Also available in Satin Finish, Mirror Finish, Multicolor Coating, Full Gold and Any Color. QTY



Cuticle Nipper, Double Spring. Mirror Finish

#### SD-101-1327

Also available in Satin Finish, Mirror Finish, Multicolor Coating, Full Gold and Any Color. QTY



Cuticle Nipper, Double Spring. Plastic Grip

SD-101-1328

Also available in Satin Finish, Mirror Finish, Multicolor Coating, Full Gold and Any Color. QTY



Cuticle Nipper, Scissor Handle. Mirror Finish

SD-101-1329

Also available in Satin Finish, Mirror Finish, Multicolor Coating, Full Gold and Any Color.



# **Nail Cutters**



Nail Cutter, Single Spring. Mirror Finish. SD-101-1401

Also available in Satin Finish, Multicolor Coating, Full Gold, Half gold and any color.



Nail Cutter, Single Spring. Half Gold SD-101-1402

Also available in Satin Finish, Multicolor Coating, Full Gold, Half gold and any color.



Nail Cutter, Single Spring. Mirror Finish. SD-101-1403

Also available in Satin Finish, Multicolor Coating, Full Gold, Half gold and any color.



Nail Cutter, Single Spring. Mirror Finish. SD-101-1404

Also available in Satin Finish, Multicolor Coating, Full Gold, Half gold and any color.



Nail Cutter, Single Spring. Mirror Fin