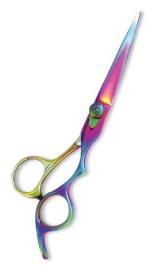

**Hair Cutting Scissors** 

Professional Hair Cutting Scissor With Razor Edge. Multicolor Coating

SD-101-1001

Also available in Satin Finish, Mirror Finish, Full Gold and Any Color. QTY

Professional Hair Cutting Scissor With Razor Edge. Multicolor Coating