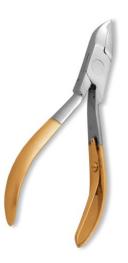

# **Nail Cutters**

Nail Cutter, Single Spring. Mirror Finish. SD-101-1401

Also available in Satin Finish, Multicolor Coating, Full Gold, Half gold and any color.

Nail Cutter, Single Spring. Half Gold SD-101-1402