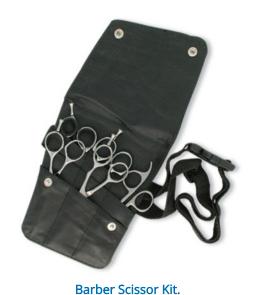

SD-101-2309
Barber Shears Kits

Barber Shears Kits SD-101-2310 Barber Shears Kits

SD-101-2311
Barber Shears Kits

**Manicure Care Kits** 

Single Pcs Barber Scissor Kit.
SD-101-2401
Available with any barber scissor.