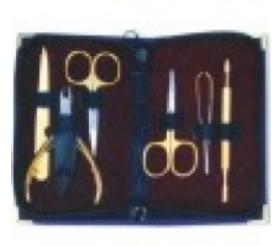

Single Pcs Barber Scissor Kit
SD-101-2402
Available with any barber scissor.

6 Pcs Manicure Kit.

SD-101-2403

Also available with your required products.

**7 Pcs Manicure Kit. SD-101-2404**Also available with your required products.

6 Pcs Manicure Kit.

SD-101-2405

Also available with your required products.

6 Pcs Manicure Kit.

SD-101-2406

Also available with your required products.

Manicure Care Kits

SD-101-2407
Also available with your required products.