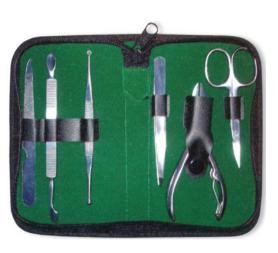

Single Pcs Barber Scissor Kit
SD-101-2402
Available with any barber scissor.

6 Pcs Manicure Kit.

SD-101-2403

Also available with your required products.

**7 Pcs Manicure Kit. SD-101-2404**Also available with your required products.

6 Pcs Manicure Kit.

SD-101-2405

Also available with your required products.

6 Pcs Manicure Kit.

SD-101-2406

Also available with your required products.

Manicure Care Kits

SD-101-2407
Also available with your required products.