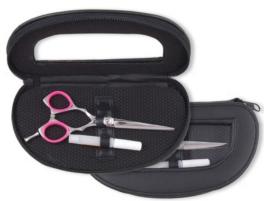

House Hold Scissors SD-101-2208 House Hold Scissors 5.5"

Barber Shears Kits

Barber Shears Kits SD-101-2301 Barber Shears Kits

Barber Shears Kits SD-101-2302 Barber Shears Kits

**SD-101-2303**Barber Shears Kits

Barber Shears Kits SD-101-2304 Barber Shears Kits

SD-101-2305
Barber Shears Kits

SD-101-2306
Barber Shears Kits

**Barber Shears Kits** 

Barber Shears Kits SD-101-2307 Barber Shears Kits

Barber Shears Kits SD-101-2308 Barber Shears Kits

SD-101-2309
Barber Shears Kits

Barber Shears Kits SD-101-2310 Barber Shears Kits

SD-101-2311
Barber Shears Kits

**Manicure Care Kits** 

Single Pcs Barber Scissor Kit.
SD-101-2401
Available with any barber scissor.