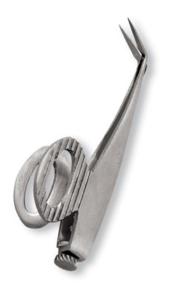

# **Cuticle Nail Nippers**

Cuticle Nipper, Double Spring. Mirror Finish

## SD-101-1301

Also available in Satin Finish, Multicolor Coating, Full Gold, Half Gold and Any Color. QTY

Cuticle Nipper, Single Spring. Mirror Finish.