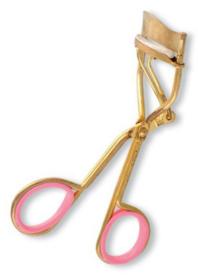

#### SD-101-1750

Available in Satin Finish, Mirror Finish, Multicolor Coating, Full Gold and any color. QTY

Eye Lash Curler. Mirror Finish SD-101-1751

Available in Satin Finish, Mirror Finish, Multicolor Coating, Full Gold and any color.

Eye Lash Curler. Full Gold