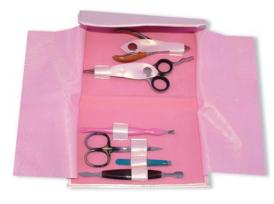

Single Pcs Barber Scissor Kit
SD-101-2402
Available with any barber scissor.

6 Pcs Manicure Kit.

SD-101-2403

Also available with your required products.

**7 Pcs Manicure Kit. SD-101-2404**Also available with your required products.

6 Pcs Manicure Kit.

SD-101-2405

Also available with your required products.

6 Pcs Manicure Kit.

SD-101-2406

Also available with your required products.

Manicure Care Kits

SD-101-2407
Also available with your required products.