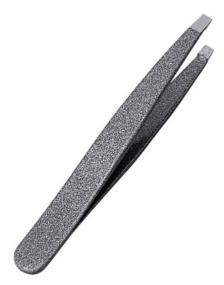

#### Eye Brow Tweezers

**Tweezer Color Coating** 

SD-101-1701

Available in Satin Finish, Mirror Finish, Multicolor Coating, Full Gold and any color. QTY

**Tweezer Color Coating** 

SD-101-1702

Available in Satin Finish, Mirror Finish, Multicolor Coating, Full Gold and any color. QTY