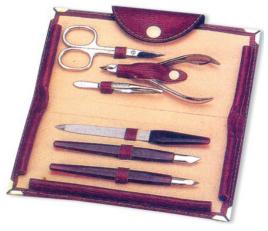

6 Pcs Manicure Kit.

SD-101-2411

Also available with your required products.

11 Pcs Manicure Kit.

SD-101-2412

Also available with your required products.

**Manicure Care Kits** 

6 Pcs Manicure Kit.

SD-101-2413

Also available with your required products.

**7 Pcs Manicure Kit. SD-101-2414**Also available with your required products.

6 Pcs Manicure Kit.

SD-101-2415

Also available with your required products.