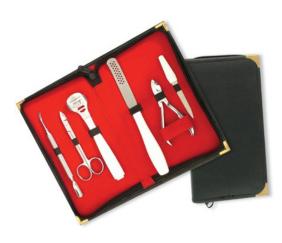

6 Pcs Manicure Kit.

SD-101-2405

Also available with your required products.

6 Pcs Manicure Kit.

SD-101-2406

Also available with your required products.

Manicure Care Kits

SD-101-2407
Also available with your required products.

SD-101-2408
Also available with your required products.

SD-101-2409
Also available with your required products.

Barber Scissor Kit With Wooden Box. SD-101-2410

Also available with your required products.