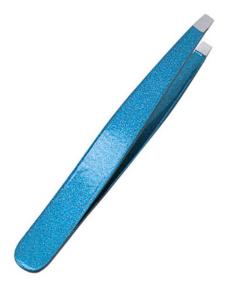

#### Eye Brow Tweezers

**Tweezer Color Coating** 

SD-101-1701

Available in Satin Finish, Mirror Finish, Multicolor Coating, Full Gold and any color. QTY

**Tweezer Color Coating** 

SD-101-1702

Available in Satin Finish, Mirror Finish, Multicolor Coating, Full Gold and any color. QTY