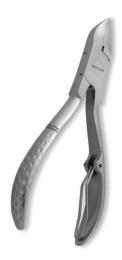

# **Nail Cutters**

Nail Cutter, Single Spring. Mirror Finish. SD-101-1401

Also available in Satin Finish, Multicolor Coating, Full Gold, Half gold and any color.

Nail Cutter, Single Spring. Half Gold SD-101-1402