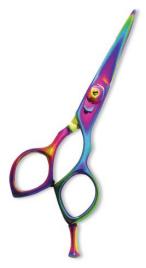

**Hair Cutting Scissors** 

Professional Hair Cutting Scissor With Razor Edge. Multicolor Coating

SD-101-1001

Also available in Satin Finish, Mirror Finish, Full Gold and Any Color. QTY

Professional Hair Cutting Scissor With Razor Edge. Multicolor Coating