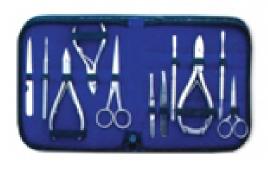

6 Pcs Manicure Kit.

SD-101-2411

Also available with your required products.

11 Pcs Manicure Kit.

SD-101-2412

Also available with your required products.

**Manicure Care Kits** 

6 Pcs Manicure Kit.

SD-101-2413

Also available with your required products.

**7 Pcs Manicure Kit. SD-101-2414**Also available with your required products.

6 Pcs Manicure Kit.

SD-101-2415

Also available with your required products.