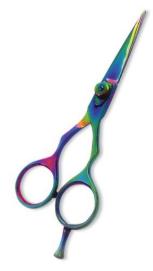

**Hair Cutting Scissors** 

Professional Hair Cutting Scissor With Razor Edge. Multicolor Coating

SD-101-1001

Also available in Satin Finish, Mirror Finish, Full Gold and Any Color. QTY

Professional Hair Cutting Scissor With Razor Edge. Multicolor Coating