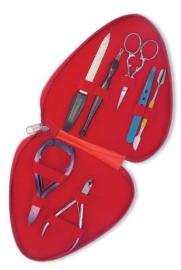

6 Pcs Manicure Kit.

SD-101-2411

Also available with your required products.

11 Pcs Manicure Kit.

SD-101-2412

Also available with your required products.

**Manicure Care Kits** 

6 Pcs Manicure Kit.

SD-101-2413

Also available with your required products.

**7 Pcs Manicure Kit. SD-101-2414**Also available with your required products.

6 Pcs Manicure Kit.

SD-101-2415

Also available with your required products.