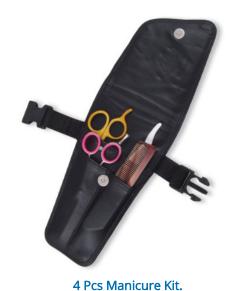

Single Pcs Barber Scissor Kit
SD-101-2402
Available with any barber scissor.

6 Pcs Manicure Kit.

SD-101-2403

Also available with your required products.

**7 Pcs Manicure Kit. SD-101-2404**Also available with your required products.

6 Pcs Manicure Kit.

SD-101-2405

Also available with your required products.

6 Pcs Manicure Kit.

SD-101-2406

Also available with your required products.

Manicure Care Kits

SD-101-2407
Also available with your required products.