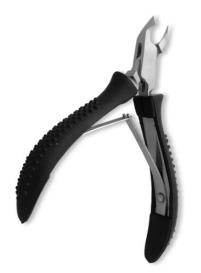

# **Nail Cutters**

Nail Cutter, Single Spring. Mirror Finish. SD-101-1401

Also available in Satin Finish, Multicolor Coating, Full Gold, Half gold and any color.

Nail Cutter, Single Spring. Half Gold SD-101-1402

Also available in Satin Finish, Multicolor Coating, Full Gold, Half gold and any color.

Nail Cutter, Single Spring. Mirror Finish. SD-101-1403

Also available in Satin Finish, Multicolor Coating, Full Gold, Half gold and any color.