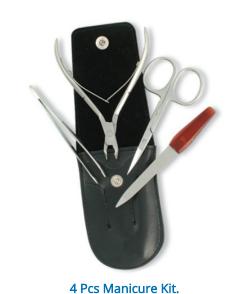

Single Pcs Barber Scissor Kit
SD-101-2402
Available with any barber scissor.

6 Pcs Manicure Kit.

SD-101-2403

Also available with your required products.

**7 Pcs Manicure Kit. SD-101-2404**Also available with your required products.

6 Pcs Manicure Kit.

SD-101-2405

Also available with your required products.

6 Pcs Manicure Kit.

SD-101-2406

Also available with your required products.

Manicure Care Kits

SD-101-2407
Also available with your required products.